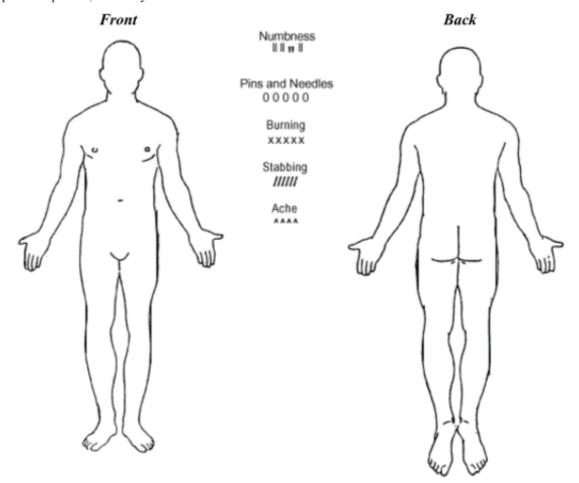

## 1899 Brock Rd, Pickering ON | L1V 4H7 | (905) 239-0101 | info@parkwayspine.com

Date: \_\_\_\_\_ Name: \_\_\_\_\_

Using the symbols given below, mark the areas on your body where you feel the described sensations. Include all affected areas. Just to complete the picture, draw in your face.